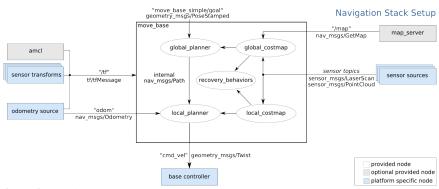

### Navigation

Creative Commons Attribution 3.0

http://wiki.ros.org/navigation/Tutorials/RobotSetup